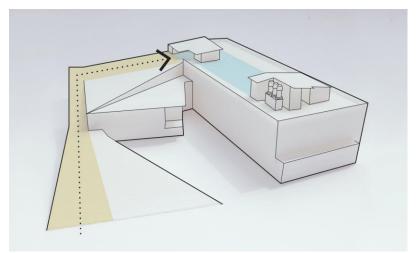

#### **Tsunami Inundation Zone**

#### Vertical Evacuation Structure: Water line