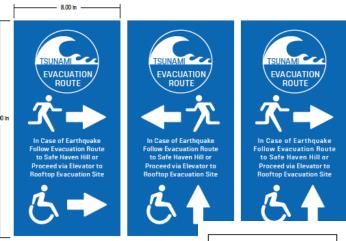

#### **Vertical Evacuation: 3 Roof Access Points**

Site Sign Location 1 Site Sign Locatio (Single-Sided Sign) Side A