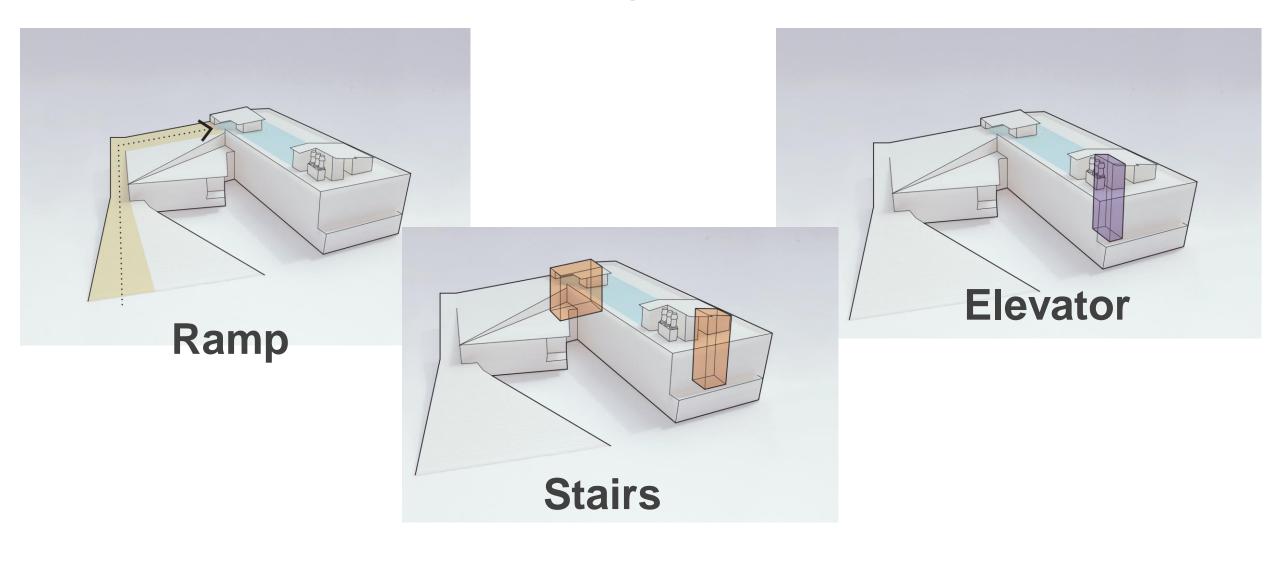

### Marine Studies Building: Ramp

#### **Vertical Evacuation: 3 Roof Access Points**