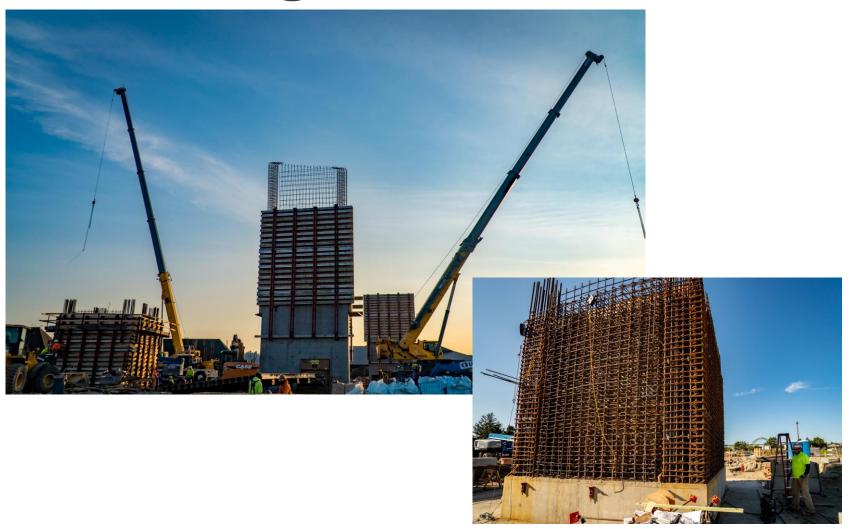

#### Marine Studies Building: Shear Walls/Cores

#### Marine Studies Building: Anchors

#### Marine Studies Building: Wall construction