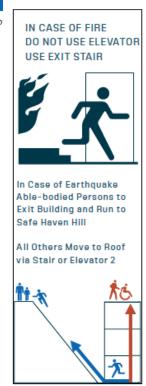

#### **Vertical Evacuation: 3 Roof Access Points**

Site Sign Location 1 Site Sign Locatio (Single-Sided Sign) Side A