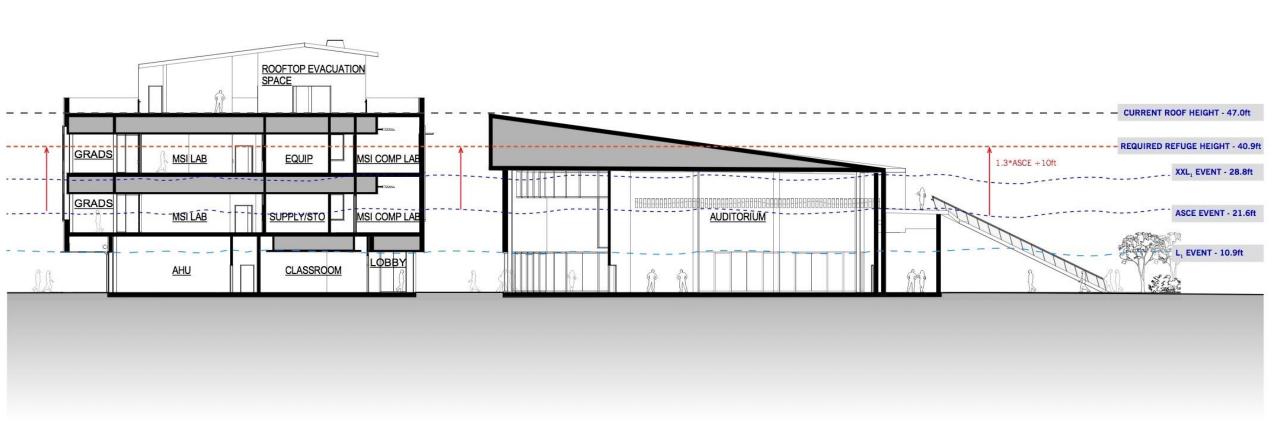

#### Vertical Evacuation Structure: Water line

#### **Vertical Evacuation: 3 Roof Access Points**