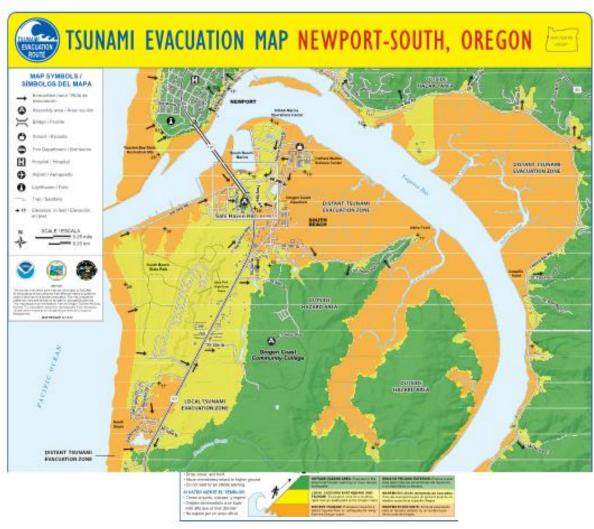

#### **Tsunami Inundation Zone**

#### Vertical Evacuation Structure: Water line